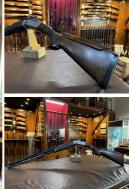

## Krieghoff K80 12 Bore/gauge Over and under

£ 4,995

## **Description**

12b Krieghoff K32/K80 Super Sport Upgrade 30" x 3" multi choke barrels Additional teague chokes 14 5/8" adjustable comb stock Additional weighted forend

| Condition: Second hand    | Make: Krieghoff         |
|---------------------------|-------------------------|
| Model: K80                | Mechanism: Back Action  |
| Calibre: 12 Bore/gauge    | Certificate: No Licence |
| Orientation: Right Handed | Ejection: Ejector       |
| Trigger: Single Trigger   | Gun Status: Activated   |
| Recommended Usage: Game   |                         |