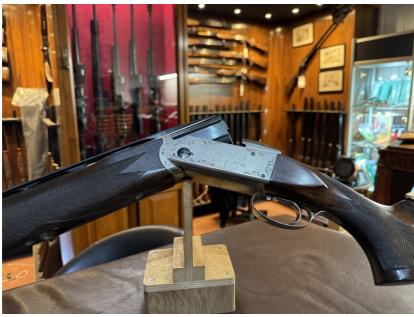

## Krieghoff K80 12 Bore/gauge Over and under

£ 4,995

## **Description**

12b Krieghoff K32/K80 Super Sport Upgrade 30" x 3" multi choke barrels Additional teague chokes 14 5/8" adjustable comb stock Additional weighted forend

| Condition: Second hand    | Make: Krieghoff         |
|---------------------------|-------------------------|
| Model: K80                | Mechanism: Back Action  |
| Calibre: 12 Bore/gauge    | Certificate: No Licence |
| Orientation: Right Handed | Ejection: Ejector       |
| Trigger: Single Trigger   | Gun Status: Activated   |
| Recommended Usage: Game   |                         |